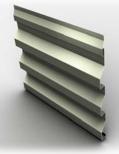

## **Englert "H" Series Wall Panels System**

The **H-12** is a multi-purpose metal wall panel designed for horizontal and vertical applications. The Englert H-12 Panel provides 12" of coverage and is 7/8" deep, with a fastening leg, and lock, that is concealed. The standard product offering for the H12/3 metal wall panels is 24 gauge Galvalume steel, with an ULTRA-Cool™, Kynar 500® paint finish. 22 gauge Galvalume as well as .032" and .040" Aluminum are also available by request\*.

## Why Use Englert Horizontal Wall Panel System?

- Hidden Fasteners
- Extruded Rib Appearance
- Multi-Purpose Panel
- Available in .032" and .040" Aluminum