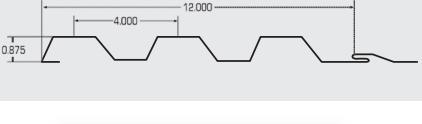

## **Englert "H" Series Wall Panels System**

The **H-12** is a multi-purpose metal wall panel designed for horizontal and vertical applications. The Englert H-12 Panel provides 12" of coverage and is 7/8" deep, with a fastening leg, and lock, that is concealed. The standard product offering for the H12/3 metal wall panels is 24 gauge Galvalume steel, with an ULTRA-Cool™, Kynar 500® paint finish. 22 gauge Galvalume as well as .032" and .040" Aluminum are also available by request\*.

## H12/3 Wall Panel System 12" Nominal Panel Width