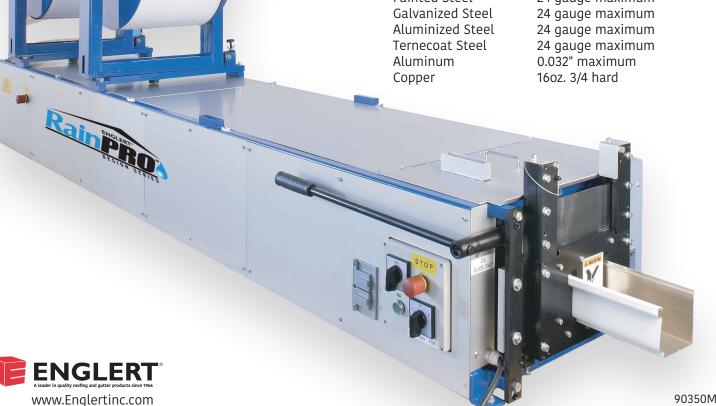

## **Gutter Machine Specifications**

Dimensions Length 119½" (303.5cm)

Width 24" (61cm) at base Height 47% (117.3cm)

Approx. 1,400 lbs. (635.0kg) Weight

**Power** 1 HP. 110/220 volt, 60/50 Hz, single phase Drive Powered polyurethane drive rollers via chains

and sprockets.

Shear Guillotine style double rack and pinion gear system.

Speed Approximately 40 feet per minute

Forward / Off/ Reverse Drum Switch, Jog/Run Controls

Switch & E - Stop and safety switches

## **Materials Formed**

Width 13 5/16" Painted Steel 24 gauge maximum 0.032" maximum