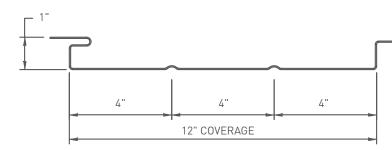

## Englert B4000 Concealed Fastener Wall Panel System

The **Englert Series B4000** flush interlocking wall panel system provides consistently smooth wall surfaces. Unobtrusive vertical seams with concealed integral fasteners are secured without the need for additional clips or mechanical seaming. Optional stiffeners are recommended for lighter gauge material. The panels also may be detailed in combination with insulation to produce an insulated siding system.