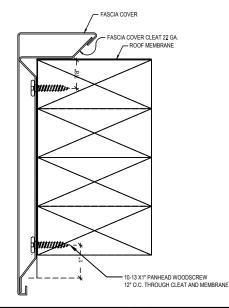

## PermaEdge Fascia 1 INSTALLATION INSTRUCTIONS

PermaEdge Fascia 1

STEP 1, INSTALL 22 GA. FASCIA CLEAT WITH PROVIDED SCREWS FROM MANUFACTURER, INSTALLED 12" O.C. MAKE SURE TO ADD SEALANT AT SEAMS.

STEP 2 INSTALL 6" SPLICE PLATE (10' INCREMENTS).

STEP 3 INSTALL SNAP-ON FASCIA. HOOK TOP ON FIRST, PUSHING DOWN UNTIL THE BOTTOM OF THE FASCIA COVER CAN HOOK ON TO THE CLEAT HEM.

**NOTE:** REMOVE PROTECTIVE FILM IMMEDIATELY AFTER INSTALLATION.