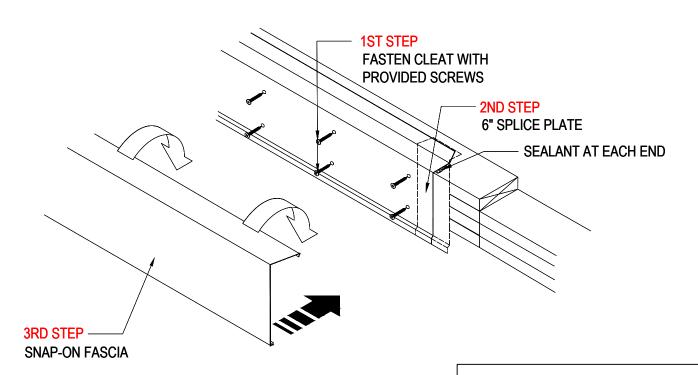

## PermaEdge Fascia 1 INSTALLATION INSTRUCTIONS

PermaEdge Fascia 1

STEP 1, INSTALL 22 GA. FASCIA CLEAT WITH PROVIDED SCREWS FROM MANUFACTURER, INSTALLED 12" O.C. MAKE SURE TO ADD SEALANT AT SEAMS.

STEP 2 INSTALL 6" SPLICE PLATE (10' INCREMENTS).

STEP 3 INSTALL SNAP-ON FASCIA. HOOK TOP ON FIRST, PUSHING DOWN UNTIL THE BOTTOM OF THE FASCIA COVER CAN HOOK ON TO THE CLEAT HEM.

**NOTE:** REMOVE PROTECTIVE FILM IMMEDIATELY AFTER INSTALLATION.