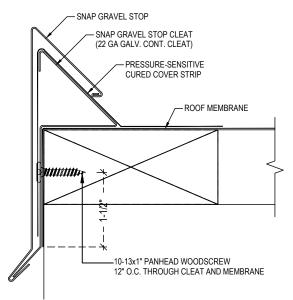

## PermaEdge Gravel Stop 1 INSTALLATION INSTRUCTIONS

STEP 1, INSTALL 22 GA. GRAVEL STOP CLEAT WITH PROVIDED SCREWS FROM MANUFACTURER. INSTALLED 12" O.C. AND MAKE SURE TO ADD SEALANT AT SEAMS.

STEP 2 INSTALL 6" SPLICE PLATE (10' INCREMENTS).

STEP 3 INSTALL SNAP-ON GRAVEL STOP. (PUSH GRAVEL STOP DOWN UNTIL IT HOOKS INTO THE HEM ON THE CLEAT.

**NOTE:** REMOVE PROTECTIVE FILM IMMEDIATELY AFTER INSTALLATION.