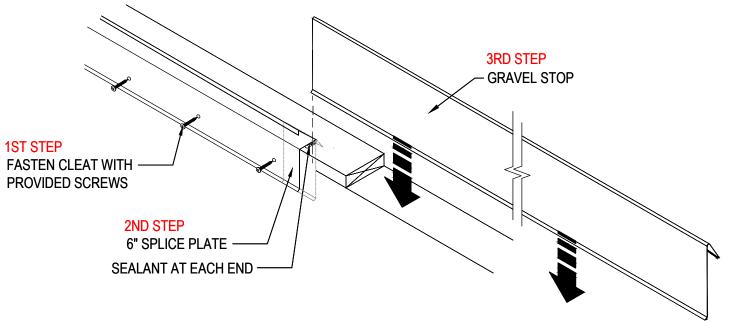

## PermaEdge Gravel Stop 1 INSTALLATION INSTRUCTIONS

STEP 1, INSTALL 22 GA. GRAVEL STOP CLEAT WITH PROVIDED SCREWS FROM MANUFACTURER. INSTALLED 12" O.C. AND MAKE SURE TO ADD SEALANT AT SEAMS.

STEP 2 INSTALL 6" SPLICE PLATE (10' INCREMENTS).

STEP 3 INSTALL SNAP-ON GRAVEL STOP. (PUSH GRAVEL STOP DOWN UNTIL IT HOOKS INTO THE HEM ON THE CLEAT.

**NOTE:** REMOVE PROTECTIVE FILM IMMEDIATELY AFTER INSTALLATION.