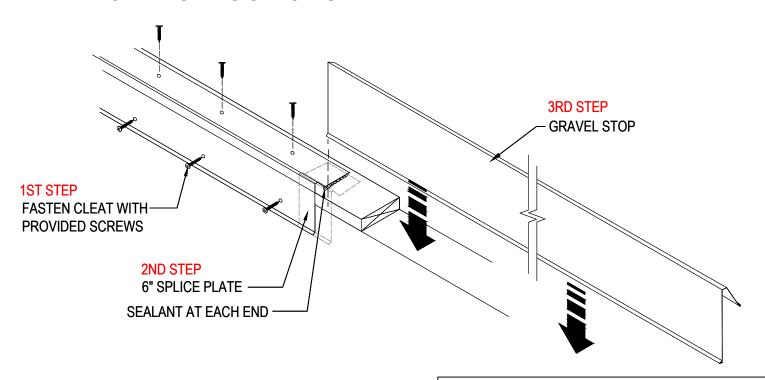

## PermaEdge Gravel Stop 2 INSTALLATION INSTRUCTIONS

PermaEdge Gravel Stop 2

STEP 1, INSTALL 22 GA. GRAVEL STOP CLEAT WITH PROVIDED SCREWS FROM MANUFACTURER. INSTALLED 12" O.C. AND MAKE SURE TO ADD SEALANT AT SEAMS.

STEP 2 INSTALL 6" SPLICE PLATE (10' INCREMENTS).

STEP 3 INSTALL SNAP-ON GRAVEL STOP. (PUSH GRAVEL STOP DOWN UNTIL IT HOOKS INTO THE HEM ON THE CLEAT.

**NOTE:** REMOVE PROTECTIVE FILM IMMEDIATELY AFTER INSTALLATION.