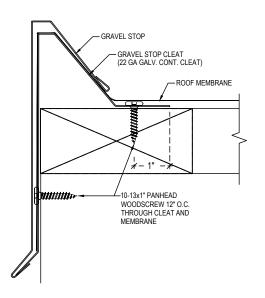

## PermaEdge Gravel Stop 2 INSTALLATION INSTRUCTIONS

PermaEdge Gravel Stop 2

STEP 1, INSTALL 22 GA. GRAVEL STOP CLEAT WITH PROVIDED SCREWS FROM MANUFACTURER. INSTALLED 12" O.C. AND MAKE SURE TO ADD SEALANT AT SEAMS.

STEP 2 INSTALL 6" SPLICE PLATE (10' INCREMENTS).

STEP 3 INSTALL SNAP-ON GRAVEL STOP. (PUSH GRAVEL STOP DOWN UNTIL IT HOOKS INTO THE HEM ON THE CLEAT.

**NOTE:** REMOVE PROTECTIVE FILM IMMEDIATELY AFTER INSTALLATION.