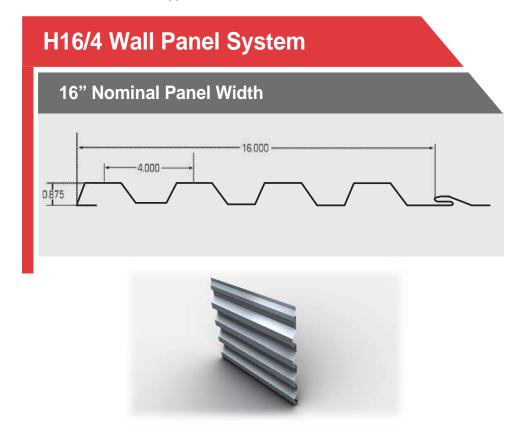

## **Englert "H" Series Wall Panels System**

The **H-16** is a multi-purpose metal wall panel designed for horizontal and vertical applications. The Englert H-16 Panel provides 16" of coverage and is 7/8" deep, with a fastening leg, and lock, that is concealed. The standard product offering for the H16/4 metal wall panels is 24 gauge Galvalume steel, with an ULTRA-Cool™, Kynar 500® paint finish. 22 gauge Galvalume as well as .032" and .040" Aluminum are also available by request\*.