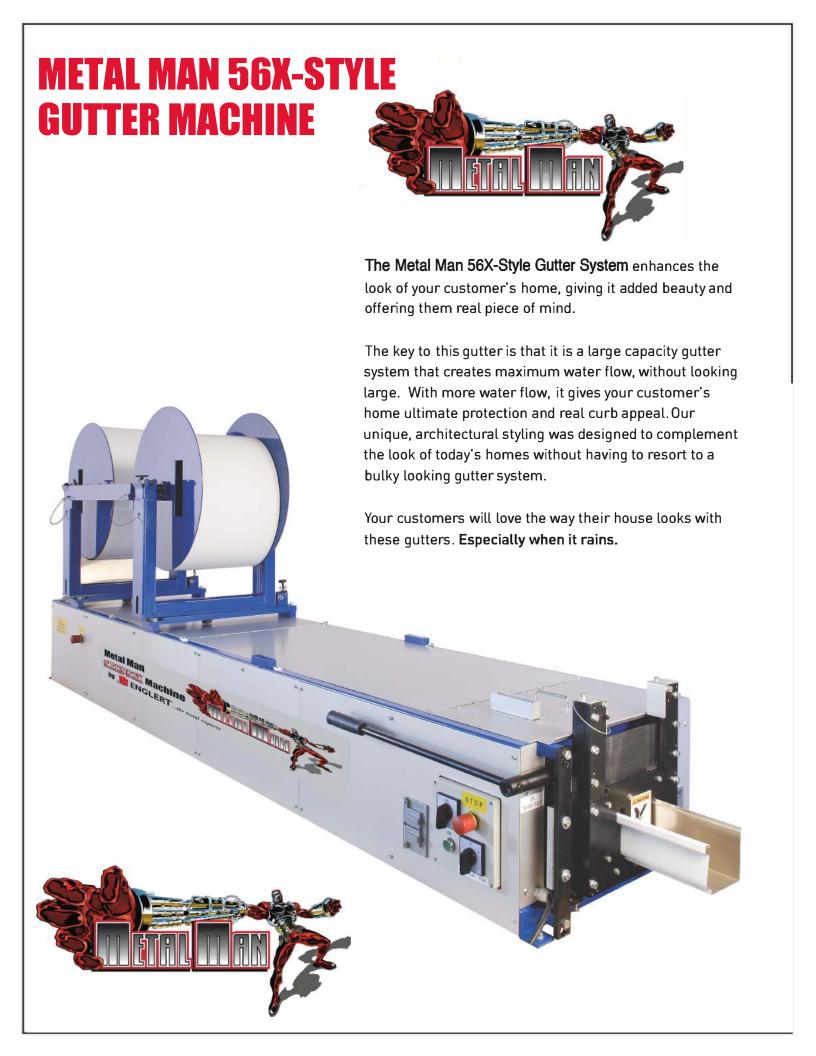

## **GUTTER MACHINE SPECIFICATIONS**

DIMENSIONS Length 119 ½" (303.5cm)

Width 24" (61cm) at base Height 47 3/4" (117.3cm)

WEIGHT Approx. 1,400 lbs. (635.0 kg)

POWER 1 HP. 110/220 volt, 60/50 Hz, single phase

DRIVE Powered polyurethane drive rollers via chains and

sprockets.

SHEAR Guillotine style double rack and pinion gear system.

SPEED Approximately 40 feet per minute

CONTROLS Forward / Off / Reverse Drum Switch, Jog/Run Switch

& E – Stop and safety switches

MATERIALS Width 13 5/16" FORMED

Painted Steel 24 gauge Maximum
Galvanized Steel 24 gauge Maximum
Aluminized Steel 24 gauge Maximum
Ternecoat Steel 24 gauge Maximum
24 gauge Maximum

Aluminum 0.032" Maximum Copper 16 oz. ¾ Hard