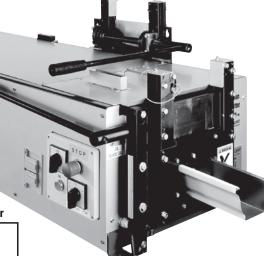

# METAL MAN 650 COMBO SEAMLESS GUTTER MACHINE

Englert, Inc. revolutionizes the gutter machine industry with the 650 Gutter Machine... the most versatile machine to hit the market in 30 years. Chromed free floating forming rollers eliminate the excessive pressure of driven forming rollers of yesterday. This allows a much wider variety of materials to be run through the machine, with "little or no" adjustments, making the 650 Gutter Machine the most advanced and versatile machine on the market.

Double rack and pinion shear and hardened tool steel cutting dies, ensure long life and easy cutting of all materials up to 24 gauge steel.

Transporting the new, high tech **650 Gutter Machine** saves on coil too! Material need not be loaded and left in the machine to prevent damage and misalignment, when moving from job to job, which means less wasted material and more profit... as much as \$1,000/year, based on only one move per day.

- Quick and easy change over, no box full of parts to worry about
- 15 minute change over time
- Change over training available at no extra cost

Now you can run all standard gutter materials and gauges with ease in both 5" and 6" Gutter!

# **FEATURES**:

- Free floating chrome plated forming rollers
- Mechanical guillotine utilizing double rack and pinion shear
- Two independently mounted, easily reversible reel stands, with two adjustable width reels
- Limited 1 year parts warranty
- Runs aluminum, copper, painted or galvanized steel and standard terne-coated steel