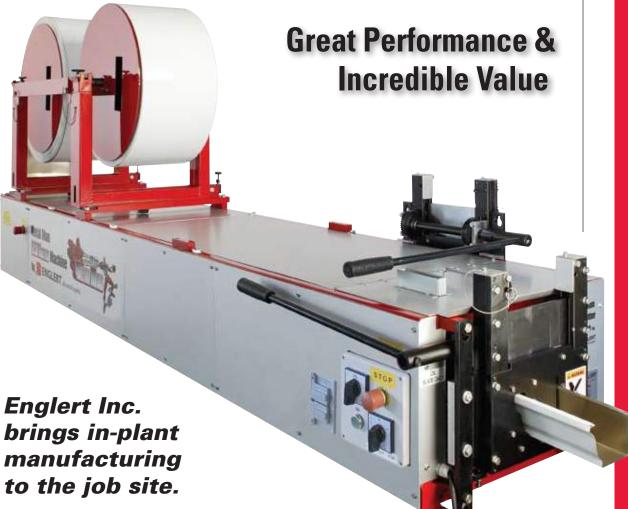

# METAL MAN 650 COMBO SEAMLESS GUTTER MACHINE

Englert, Inc. revolutionizes the gutter machine industry with the 650 Gutter Machine... the most versatile machine to hit the market in 30 years. Chromed free floating forming rollers eliminate the excessive pressure of driven forming rollers of yesterday. This allows a much wider variety of materials to be run through the machine, with "little or no" adjustments, making the 650 Gutter Machine the most advanced and versatile machine on the market.

Double rack and pinion shear and hardened tool steel cutting dies, ensure long life and easy cutting of all materials up to 24 gauge steel.

Transporting the new, high tech **650 Gutter Machine** saves on coil too! Material need not be loaded and left in the machine to prevent damage and misalignment, when moving from job to job, which means less wasted material and more profit... as much as \$1,000/year, based on only one move per day.

# **FEATURES**:

- Free floating chrome plated forming rollers
- Mechanical guillotine utilizing double rack and pinion shear
- Two independently mounted, easily reversible reel stands, with two adjustable width reels
- Limited 1 year parts warranty
- Runs aluminum, copper, painted or galvanized steel and standard terne-coated steel