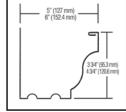

### **Flat Ribs** in bottom of Gutter

in bottom of Gutter

**Pencil Ribs** 

# **Maximum Gauge of Materials Formed:**

15 in. (381mm) or 11-3/4 in. (298.4mm) wide

Steel – 24 gauge (painted, galvanized, aluminized, terne-coat)

Aluminum – .032 in. (.81mm)

Copper - 20 oz.

OPTIONSSPECII