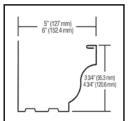

### **Flat Ribs** in bottom of Gutter

in bottom of Gutter

**Pencil Ribs** 

# **Maximum Gauge of Materials Formed:**

15 in. (381mm) or 11-3/4 in. (298.4mm) wide

Steel – 24 gauge (painted, galvanized, aluminized, terne-coat)

Aluminum – .032 in. (.81mm)

Copper - 20 oz.

OPTIONSSPECII