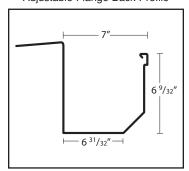

g conditions.

Chromed free floating forming rollers eliminate the excessive pressure of driven forming rollers of yesterday. This allows a much wider variety of materials to be run through the machine, with little or no adjustments, making the 770 Gutter Machine the most advanced and versatile machine on the market.

Double rack and pinion shear and hardened tool steel cutting dies ensure long life and easy cutting of all materials up to 24 gauge steel.

Transporting the new, high tech 770 Gutter Machine saves on coil too! Especially in comparison to yesterday's gutter rollformer technology. Material need not be loaded and left in the machine to prevent damage and misalignment, when moving from job to job, which means less wasted material and more profit.

Adjustable Flange Back Profile



Straight Back Profile



# **Metal Man Gutter Machines**

PART NUMBER - 01321P

#### **FEATURES**

- · Free floating chromed forming rollers
- Mechanical guillotine utilizing double rack and pinion shear
- Exit end reversing drum switch with exit end
  15amp, 120 volt weatherproofed double outlet
- · Limited 1 year parts warranty

#### **AVAILABLE OPTIONS**

- · Gutter stands
- · Extra reels
- · Convenience outlet

#### **SPECIFICATIONS**

Length - 183" (15.25')

Width - 30" Height - 20"

#### Power:

1.5HP, 110V, 1 Phase TEFC Motor Dedicated powered polyurethane drive rollers via chains and sprockets.

#### Shear:

Mechanical guillotine using double rack and pinion system.

#### Speed:

Approximately 45 feet per minute.

### **Controls:**

Reversing drum switch with entry and exit end e