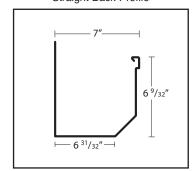

ee floating forming rollers eliminate the excessive pressure of driven forming rollers of yesterday. This allows a much wider variety of materials to be run through the machine, with little or no adjustments, making the 770 Gutter Machine the most advanced and versatile machine on the market.

Double rack and pinion shear and hardened tool steel cutting dies ensure long life and easy cutting of all materials up to 24 gauge steel.

Transporting the new, high tech 770 Gutter Machine saves on coil too! Especially in comparison to yesterday's gutter rollformer technology. Material need not be loaded and left in the machine to prevent damage and misalignment, when moving from job to job, which means less wasted material and more profit.

Adjustable Flange Back Profile



Straight Back Profile



# **Metal Man Gutter Machines**

PART NUMBER - 01321P

#### **FEATURES**

- · Free floating chromed forming rollers
- Mechanical guillotine utilizing double rack and pinion shear
- Exit end reversing drum switch with exit end
  15amp, 120 volt weatherproofed double outlet
- · Limited 1 year parts warranty

#### **AVAILABLE OPTIONS**

- · Gutter stands
- · Extra reels
- · Convenience outlet

#### **SPECIFICATIONS**

Length - 183" (15.25')

Width - 30" Height - 20"

#### Power:

1.5HP, 110V, 1 Phase TEFC Motor Dedicated powered polyurethane drive rollers via chains and sprockets.

#### Shear:

Mechanical guillotine using double rack and pinion system.

#### Speed:

Approximately 45 feet per minute.

### **Controls:**

Reversing drum switch with entry and exit end emergency stop switches.