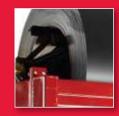

## **FEATURES:**

- Separate drive roller systems designed to eliminate most oil canning
- Polyurethane drive rollers

Panel (ribs & striations optional)

- Chrome plated forming roller system
- Dual emergency stop switches at entry and exit ends of machine
- Easy to operate manual hand sheer
- Two pairs of 1 in. adjustable flat rib rollers
- One 3000 lb. capacity expandable arbor with stand
- · Clip relief rollers standard
- · Comes complete with a run out limit switch

EXPANDABLE ARBOR

ADJUSTABLE FLAT

DUAL EMERGENCY STOP SWITCHES

POLYURETHANE DRIVE ROLLERS

CHROME PLATED FORMING ROLLERS