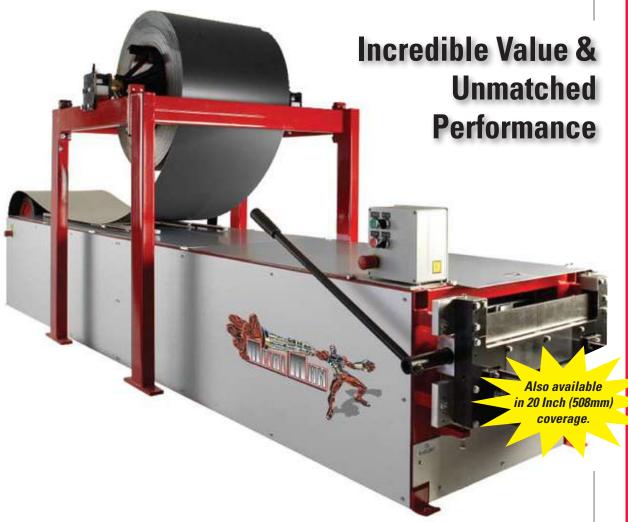

# METAL MAN FP1101/16 ROOFING PANEL MACHINE

Introducing the Englert Metal Man FP1101/16 Series Panel Rollformer, a state-of-the-art rollforming machine that will run a single size panel in various gauges and types of materials, with minimal adjustment and less scrap. On-site fabrication with the Metal Man FP1101/16 Series results in greater job control, eliminating shipping damage, short shipments and many sizing errors, while providing packaging and freight savings. This durable machine is the ideal choice for roofing companies seeking unmatched quality and performance at affordable prices.

## **FEATURES:**

- Separate drive roller systems designed to eliminate most oil canning
- Polyurethane drive rollers

Panel (ribs & striations optional)

- Chrome plated forming roller system
- Dual emergency stop switches at entry and exit ends of machine
- Easy to operate manual hand sheer
- Two pairs of 1 in. adjustable flat rib rollers
- One 3000 lb. capacity expandable arbor with stand
- · Clip relief rollers standard
- · Comes complete with a run out limit switch