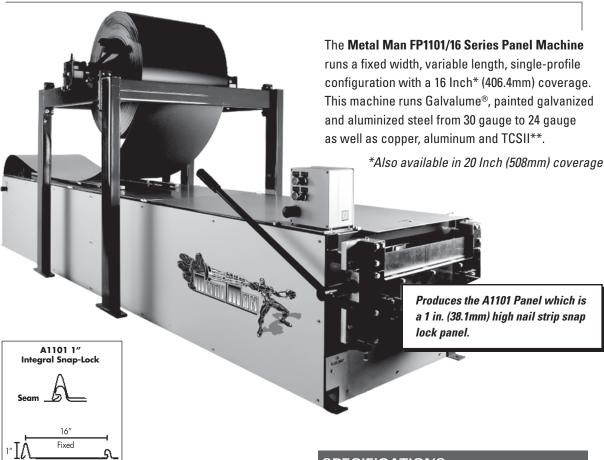

# METAL MAN FP1101/16 ROOFING PANEL MACHINE

Introducing the Englert Metal Man FP1101/16 Series Panel Rollformer, a state-of-the-art rollforming machine that will run a single size panel in various gauges and types of materials, with minimal adjustment and less scrap. On-site fabrication with the Metal Man FP1101/16 Series results in greater job control, eliminating shipping damage, short shipments and many sizing errors, while providing packaging and freight savings. This durable machine is the ideal choice for roofing companies seeking unmatched quality and performance at affordable prices.

## PART NO.: 01643P - FP1101/16 Roofing Panel Machine

**Length** - 123 in. (3.13m)

Width - 31-1/2 in. (.8m) / 36-1/2 in. (.93m) with rack

Height - 29 in. (.75m) / 53 in. (1.35m) with rack

Weight – Approximately 1,500 lbs. (681.8 kg)

## **Materials Formed:**

Steel – 30 gauge to 24 gauge (painted, galvanized, aluminized, terne coat)

Aluminum - .019 in. (.48mm) to .032 in. (.81mm) Copper - 16 oz.

OPTIONSSPECIE

<sup>\*\*</sup>TCSII is a registered trademark of the Follansbee Corporation