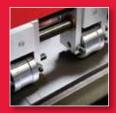

## **FEATURES:**

- Separate drive roller systems designed to eliminate most oil canning
- Polyurethane drive rollers

Panel (ribs & striations optional)

- Chrome plated forming roller system
- Dual emergency stop switches at entry and exit ends of machine
- Easy to operate manual hand sheer
- Two pairs of 1 in. adjustable flat rib rollers
- One 3000 lb. capacity expandable arbor with stand
- · Clip relief rollers standard
- · Comes complete with a run out limit switch

#### Drive:

4 polyurethane drive roller stations, chain driven