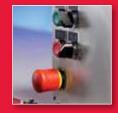

DUAL EMERGENCY STOP SWITCHES

POLYURETHANE DRIVE ROLLERS

CHROME PLATED FORMING ROLLERS

### **FEATURES**:

Panel (ribs optional)

- Separate drive roller systems designed to eliminate most oil canning
- Polyurethane drive rollers
- Chrome plated forming roller system
- Dual emergency stop switches at entry and exit ends of machine
- Easy to operate manual hand sheer
- Two pairs of 1 in. adjustable flat rib rollers
- · One 3000 lb. capacity expandable arbor with stand
- Clip relief rollers standard
- · Comes complete with a run out limit switch