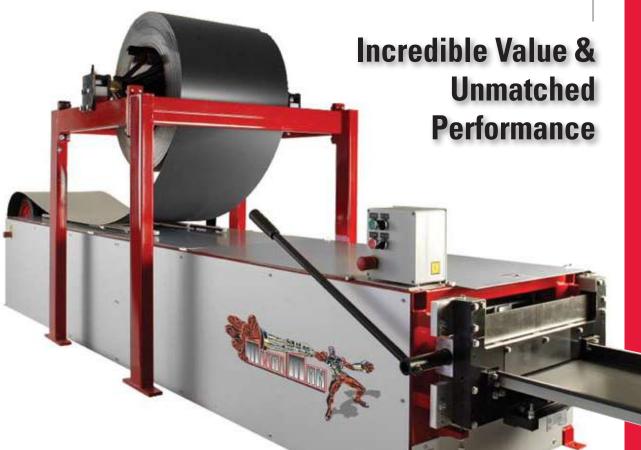

# METAL MAN FP1300/16 ROOFING PANEL MACHINE

EXPANDABL ARBOR

ADJUSTABLE FLAT

# Englert Inc. brings in-plant manufacturing to the job site.

Introducing the Englert Metal Man FP1300/16 Series Panel Rollformer, a state-of-the-art rollforming machine that will run a single size panel in various gauges and types of materials, with minimal adjustment and less scrap. On-site fabrication with the Metal Man FP1300/16 Series results in greater job control, eliminating shipping damage, short shipments and many sizing errors, while providing packaging and freight savings. This durable machine is the ideal choice for roofing companies seeking unmatched quality and performance at affordable prices.

### **FEATURES**:

Panel (ribs optional)

- Separate drive roller systems designed to eliminate most oil canning
- Polyurethane drive rollers
- Chrome plated forming roller system
- Dual emergency stop switches at entry and exit ends of machine
- Easy to operate manual hand sheer
- Two pairs of 1 in. adjustable flat rib rollers
- · One 3000 lb. capacity expandable arbor with stand
- Clip relief rollers standard
- · Comes complete with a run out limit switch