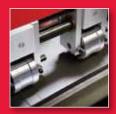

DUAL EMERGENCY STOP SWITCHES

POLYURETHANE DRIVE ROLLERS

CHROME PLATED FORMING ROLLERS

### **FEATURES**:

Panel (ribs optional)

- Separate drive roller systems designed to eliminate most oil canning
- Polyurethane drive rollers
- Chrome plated forming roller system
- Dual emergency stop switches at entry and exit ends of machine
- Easy to operate manual hand sheer
- Two pairs of 1 in. adjustable flat rib rollers
- · One 3000 lb. capacity expandable arbor with stand
- Clip relief rollers standard
- · Comes complete with a run out limit switch