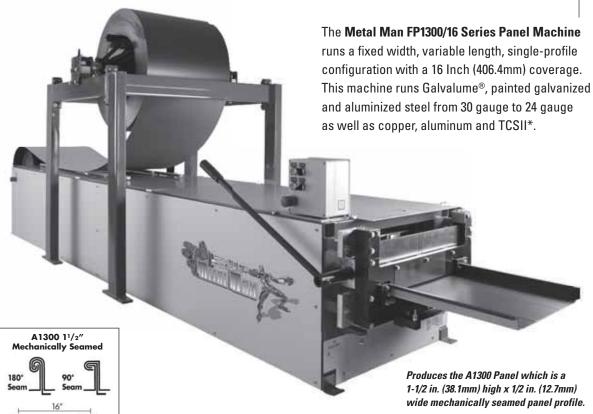

# Englert Inc. brings in-plant manufacturing to the job site.

Introducing the Englert Metal Man FP1300/16 Series Panel Rollformer, a state-of-the-art rollforming machine that will run a single size panel in various gauges and types of materials, with minimal adjustment and less scrap. On-site fabrication with the Metal Man FP1300/16 Series results in greater job control, eliminating shipping damage, short shipments and many sizing errors, while providing packaging and freight savings. This durable machine is the ideal choice for roofing companies seeking unmatched quality and performance at affordable prices.

#### **Materials Formed:**

Steel – 30 gauge to 24 gauge (painted, galvanized, aluminized, terne coat)

Aluminum - .019 in. (.48mm) to .032 in. (.81mm) Copper - 16 oz.

The Metal Roofing Experts

ESOPTIONSSPECIFICATIONS