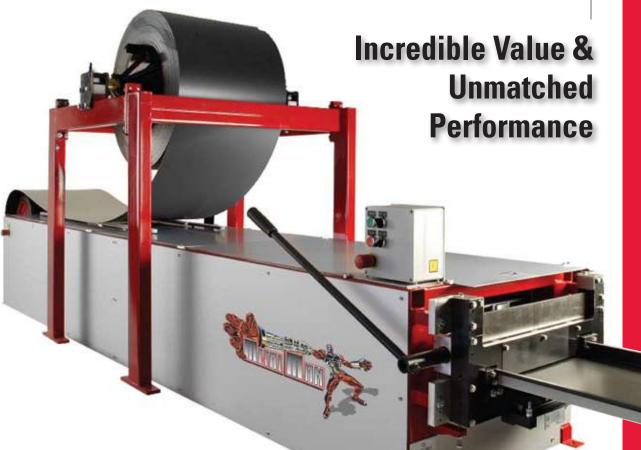

### METAL MAN FP1301/17 ROOFING PANEL MACHINE

EXPANDABL ARBOR

ADJUSTABLE FLAT

## Englert Inc. brings in-plant manufacturing to the job site.

Introducing the Englert Metal Man FP1301/17 Series Panel Rollformer, a state-of-the-art rollforming machine that will run a single size panel in various gauges and types of materials, with minimal adjustment and less scrap. On-site fabrication with the Metal Man FP1301/17 Series results in greater job control, eliminating shipping damage, short shipments and many sizing errors, while providing packaging and freight savings. This durable machine is the ideal choice for roofing companies seeking unmatched quality and performance at affordable prices.

#### **FEATURES:**

Panel (ribs optional)

- Separate drive roller systems designed to eliminate most oil canning
- · Polyurethane drive rollers
- · Chrome plated forming roller system
- Dual emergency stop switches at entry and exit ends of machine
- Easy to operate manual hand sheer
- Two pairs of 1 in. adjustable flat rib rollers
- · One 3000 lb. capacity expandable arbor with stand
- · Clip relief rollers standard
- · Comes complete with a run out limit switch