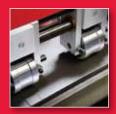

#### **FEATURES:**

Panel (ribs optional)

- Separate drive roller systems designed to eliminate most oil canning
- · Polyurethane drive rollers
- · Chrome plated forming roller system
- Dual emergency stop switches at entry and exit ends of machine
- Easy to operate manual hand sheer
- Two pairs of 1 in. adjustable flat rib rollers
- · One 3000 lb. capacity expandable arbor with stand
- · Clip relief rollers standard
- · Comes complete with a run out limit switch