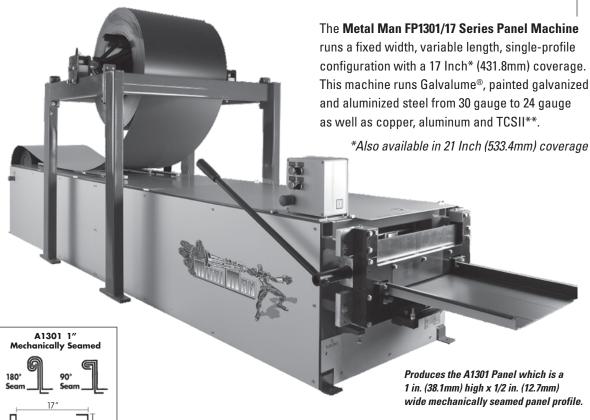

### METAL MAN FP1301/17 ROOFING PANEL MACHINE

EXPANDABL ARBOR

ADJUSTABLE FLAT

# METAL MAN FP1301/17 ROOFING PANEL MACHINE

#### **FEATURES:**

Panel (ribs optional)

- Separate drive roller systems designed to eliminate most oil canning
- · Polyurethane drive rollers
- · Chrome plated forming roller system
- Dual emergency stop switches at entry and exit ends of machine
- Easy to operate manual hand sheer
- Two pairs of 1 in. adjustable flat rib rollers
- · One 3000 lb. capacity expandable arbor with stand
- · Clip relief rollers standard
- · Comes complete with a run out limit switch