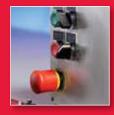

#### **FEATURES:**

Panel (ribs optional)

- Separate drive roller systems designed to eliminate most oil canning
- · Polyurethane drive rollers
- · Chrome plated forming roller system
- Dual emergency stop switches at entry and exit ends of machine
- Easy to operate manual hand sheer
- Two pairs of 1 in. adjustable flat rib rollers
- · One 3000 lb. capacity expandable arbor with stand
- · Clip relief rollers standard
- · Comes complete with a run out limit switch