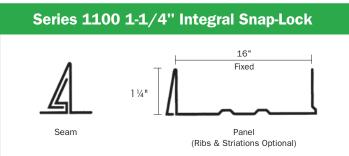

## 1-1/4" ARCHITECTURAL SNAP-LOCK PANEL SYSTEM

Englert's Series 1100 system is designed for sloped roofs and other exterior surfaces of light commercial and residential projects. The 1100 profile, with concealed clips and fasteners, requires no mechanical seaming or separate seam cap. The narrow standing seam can be detailed to provide a smooth transition from roof to fascia or mansard. The snap-lock panels offer the designer an architectural system for creating clean roof lines with minimum of shadows and textures. Special clips allow smooth expansion and contraction without binding.

## **SYSTEM APPLICATIONS**

- · Light duty for residential and commercial use
- 3"/12" minimum slope
- Must be installed over a solid deck

## **SUBSTRATES**

- 26 and 24 gauge steel
- .032" aluminum