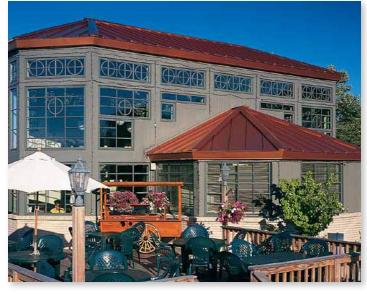

## 1-1/4" ARCHITECTURAL SNAP-LOCK PANEL SYSTEM

Englert's Series 1100 system is designed for sloped roofs and other exterior surfaces of light commercial and residential projects. The 1100 profile, with concealed clips and fasteners, requires no mechanical seaming or separate seam cap. The narrow standing seam can be detailed to provide a smooth transition from roof to fascia or mansard. The snap-lock panels offer the designer an architectural system for creating clean roof lines with minimum of shadows and textures. Special clips allow smooth expansion and contraction without binding.

## **SYSTEM APPLICATIONS**

- · Light duty for residential and commercial use
- 3"/12" minimum slope
- Must be installed over a solid deck