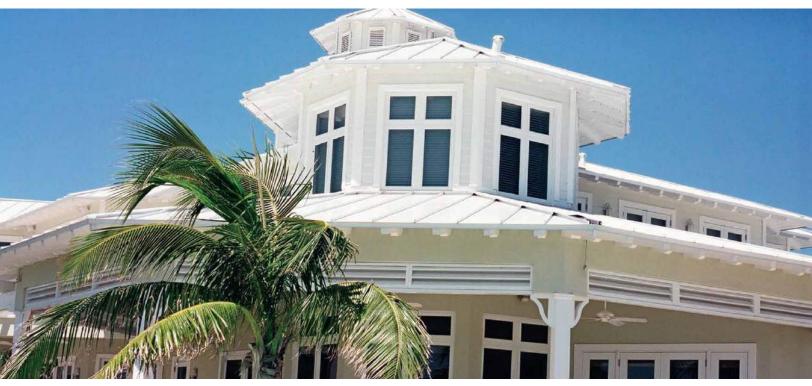

## 1-1/4" ARCHITECTURAL SNAP-LOCK PANEL SYSTEM

Englert's Series 1100 system is designed for sloped roofs and other exterior surfaces of light commercial and residential projects. The 1100 profile, with concealed clips and fasteners, requires no mechanical seaming or separate seam cap. The narrow standing seam can be detailed to provide a smooth transition from roof to fascia or mansard. The snap-lock panels offer the designer an architectural system for creating clean roof lines with minimum of shadows and textures. Special clips allow smooth expansion and contraction without binding.

## **SYSTEM APPLICATIONS**

- · Light duty for residential and commercial use
- 3"/12" minimum slope
- Must be installed over a solid deck