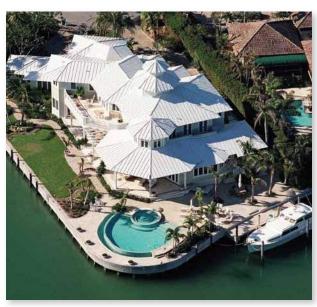

## 1-1/4" ARCHITECTURAL SNAP-LOCK PANEL SYSTEM

Englert's Series 1100 system is designed for sloped roofs and other exterior surfaces of light commercial and residential projects. The 1100 profile, with concealed clips and fasteners, requires no mechanical seaming or separate seam cap. The narrow standing seam can be detailed to provide a smooth transition from roof to fascia or mansard. The snap-lock panels offer the designer an architectural system for creating clean roof lines with minimum of shadows and textures. Special clips allow smooth expansion and contraction without binding.

## **SYSTEM APPLICATIONS**

- · Light duty for residential and commercial use
- 3"/12" minimum slope
- Must be installed over a solid deck