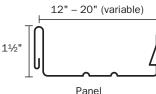

## 1-1/2" ARCHITECTURAL SNAP-LOCK PANEL SYSTEM

The Englert Series 1500 integral snap lock panel system combines architectural versatility – with cleanly detailed, continuous seam transitions from roof to mansard, fascia, wall panel or soffit. The panel system consists of an integral narrow batten cap seam that snaps over a rigid, continuous interlocking leg, creating a rugged yet aesthetically pleasing architectural roof panel system.

#### Series 1500 1-1/2" Integral Snap-Lock

Panel (Ribs & Striations Optional)

Kynar 500<sup>®</sup> is a registered trademark of Atochem. N.A. Galvalume<sup>®</sup> and Galvalume Plus<sup>®</sup> are registered trademarks of BIEC International, Inc. ULTRA-Cool™ is a trademark of BASF.