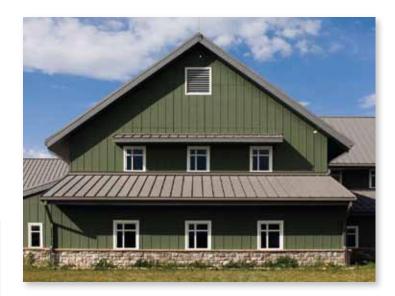

# SERIES 1500 Panel System

The Englert Series 1500 system is available in a wide variety of coatings and colors. See the Englert color card for our full range of standard, full strength Kynar, low-gloss/ ULTRA-Cool™ colors and paint system specifications.

Englert can match the color of virtually any material – including brick, wood and fabric. Custom colors are available in quantities as low as 5,000 lbs. in both steel and aluminum.