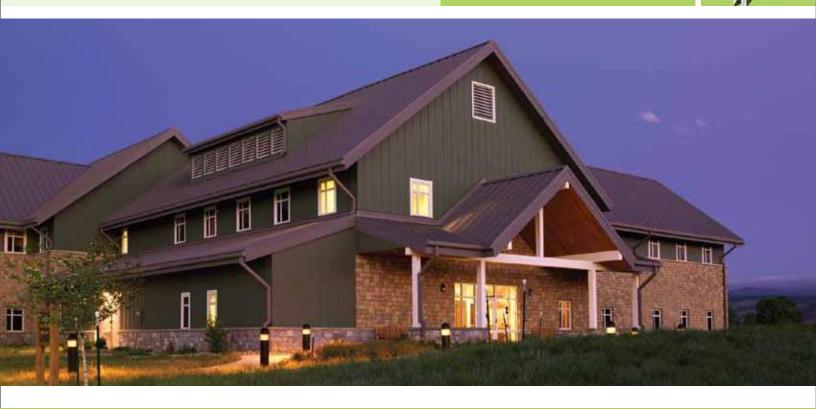

## 1-1/2" ARCHITECTURAL SNAP-LOCK PANEL SYSTEM

The Englert Series 1500 integral snap lock panel system combines architectural versatility – with cleanly detailed, continuous seam transitions from roof to mansard, fascia, wall panel or soffit. The panel system consists of an integral narrow batten cap seam that snaps over a rigid, continuous interlocking leg, creating a rugged yet aesthetically pleasing architectural roof panel system.

### SYSTEM APPLICATIONS

- · Medium duty for residential, light commercial and industrial use
- 3"/12" minimum slope requirement
- "Site specific" engineering available for various panel sizes and substrates upon request